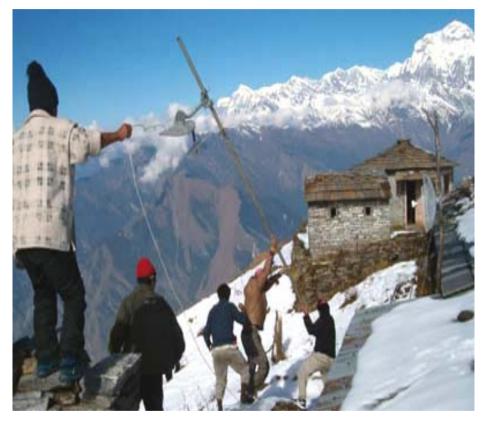

#### **Electrical Power Management**

 Power from Main grid line in some villages and some villages have power from micro hydro generators

- Solar Power at the relay stations and five villages
- Wind and bicycle generator at relay stations for back up in monsoon season
- Deep Cycle Batteries for storage

#### **Electrical Power Management**

- Relay Station 1 and 2 at an elevation of 10,500 ft and 11,800 ft
- Operated by solar power