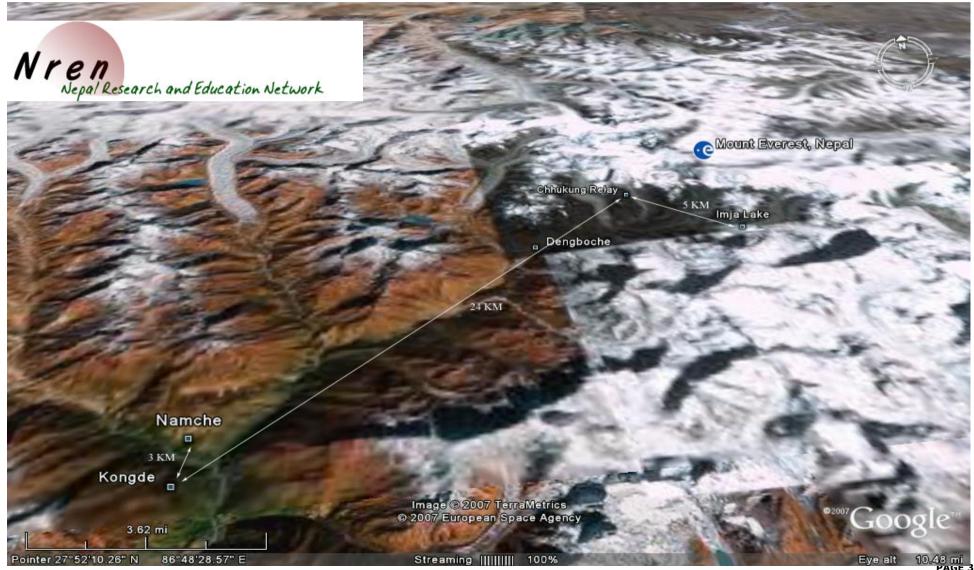

#### **Assistance in Other Wireless Projects**

- Project helped other wireless projects in different parts of Nepal
  - Makawanpur Network financially supported by the District Government and the Member of Parliament.
  - Dolakha Wireless Network supported by Katmandu Model Hospital
  - Palpa Wireless Network financially supported by Winrock Internationals
  - Bajhang Network Supported by Poverty Alleviation Fund Nepal
  - Imja Wireless Network supported by Keio University Japan for monitoring Imja Galcial lake.

### • Palpa Network from Tansen for Winrock Internatioal

• Imja Galcial Lake Monitoring Network from Imja Lake to Namche Bazaar for Keio University Japan

### Chhukung Relav at 5,100m near Imia Lake

• Field Server at Imja Lake that sends data of the climate around the lake that includes near real times photos

• Link to the Field Servers in Imja Region and Namche Bazar region to see near real time photos of the lake and Namche Bazar. You can also see the data of the climate collected by the field servers.