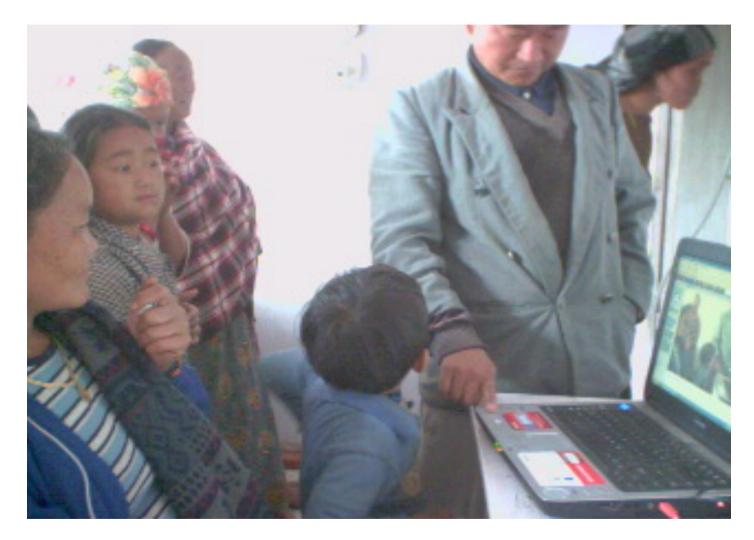

#### Wireless Network Usage

#### • Communications: Communication Center

Villagers of Khibang reading online newspaper

• Visit local homepage to see some examples of how the villagers are using the network.

Link to the Local Homepage is as follows.