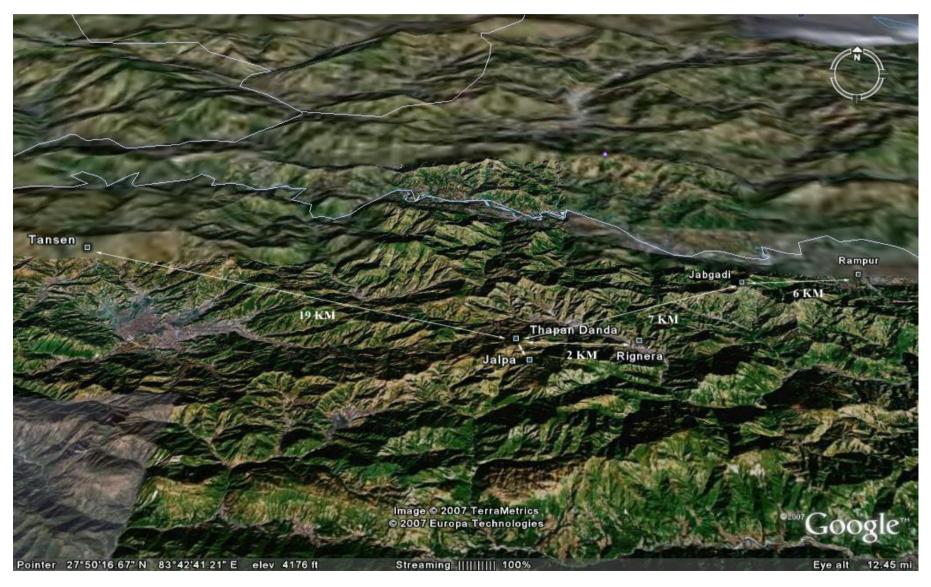

#### **Assistance in Other Wireless Projects**

- Project helped other wireless projects in different parts of Nepal
  - Makawanpur Network financially supported by the District Government and the Member of Parliament.
  - Dolakha Wireless Network supported by Katmandu Model Hospital
  - Palpa Wireless Network financially supported by Winrock Internationals
  - Bajhang Network Supported by Poverty Alleviation Fund Nepal
  - Imja Wireless Network supported by Keio University Japan for monitoring Imja Galcial lake.

### • Palpa Network from Tansen for Winrock Internatioal

• Imja Galcial Lake Monitoring Network from Imja Lake to Namche Bazaar for Keio University Japan