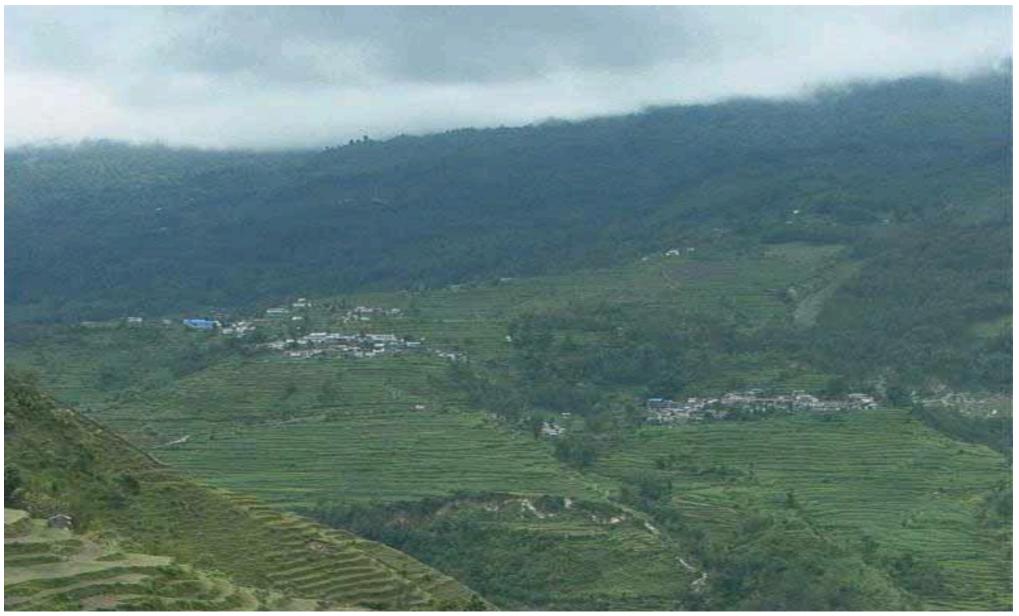

#### See how the villages look like

• Nangi Village Altitude - 2,360m Population 780

• Within project areas, Nangi is the hub of wireless network and other community development activities.

#### Villages of Nepal