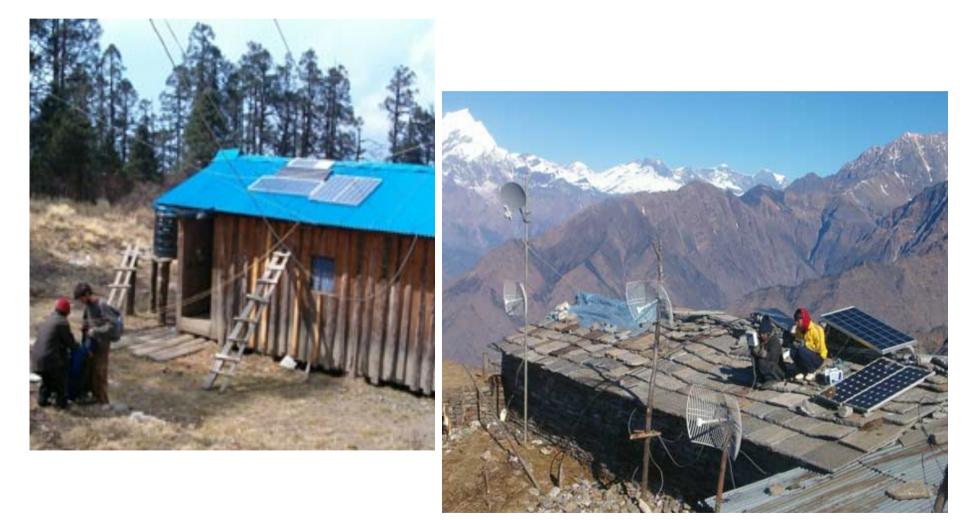

#### **Electrical Power Management**

 Power from Main grid line in some villages and some villages have power from micro hydro generators

- Solar Power at the relay stations and five villages
- Wind and bicycle generator at relay stations for back up in monsoon season
- Deep Cycle Batteries for storage

#### **Electrical Power Management**

- Relay Station 1 and 2 at an elevation of 10,500 ft and 11,800 ft
- Operated by solar power

## • Canopy Backhaul at Relay Station