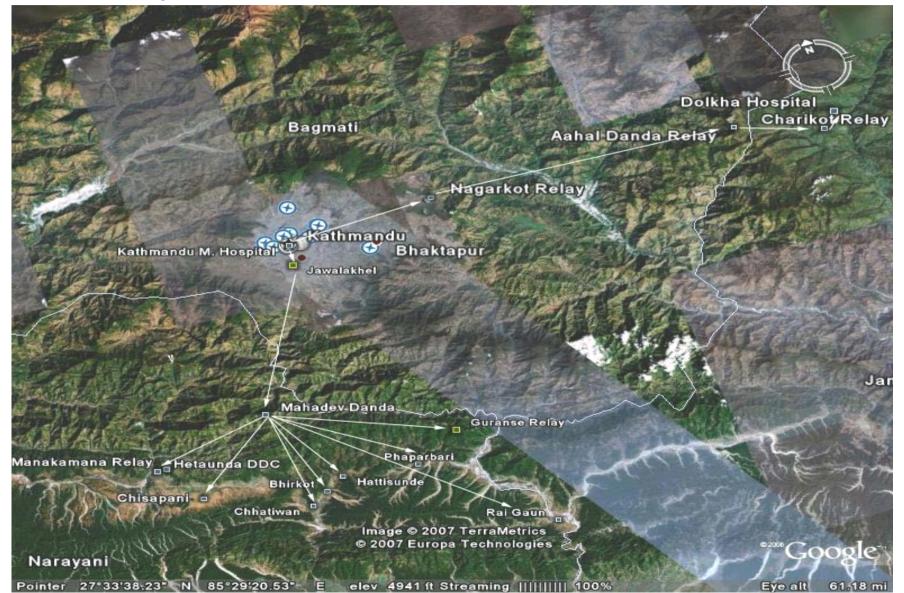

#### **Assistance in Other Wireless Projects**

- Project helped other wireless projects in different parts of Nepal
  - Makawanpur Network financially supported by the District Government and the Member of Parliament.
  - Dolakha Wireless Network supported by Katmandu Model Hospital
  - Palpa Wireless Network financially supported by Winrock Internationals
  - Bajhang Network Supported by Poverty Alleviation Fund Nepal
  - Imja Wireless Network supported by Keio University Japan for monitoring Imja Galcial lake.

## • Makwanpur – Kathmandu – Dolakha Network