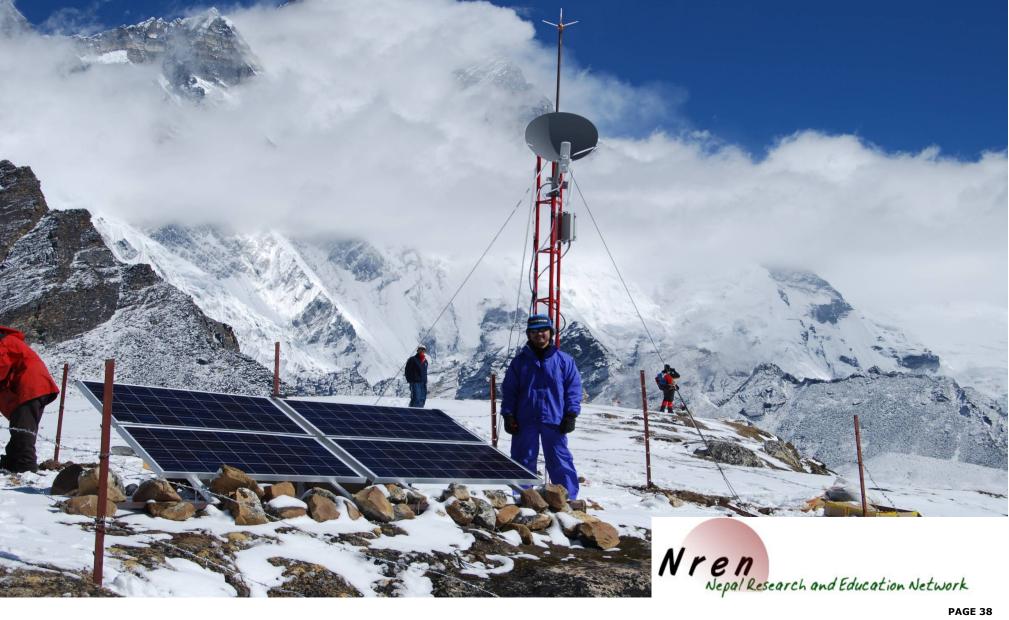

### Chhukung Relav at 5,100m near Imia Lake

• Field Server at Imja Lake that sends data of the climate around the lake that includes near real times photos

• Link to the Field Servers in Imja Region and Namche Bazar region to see near real time photos of the lake and Namche Bazar. You can also see the data of the climate collected by the field servers.