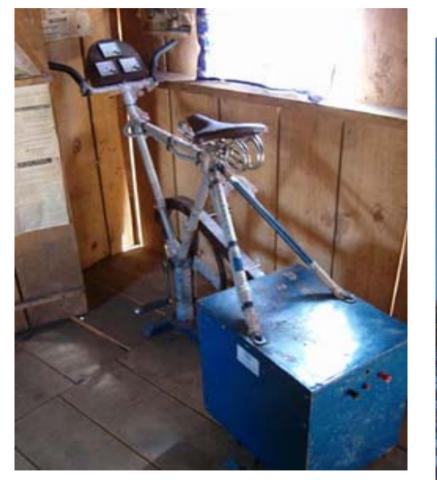

#### **Electrical Power Management**

 Power from Main grid line in some villages and some villages have power from micro hydro generators

- Solar Power at the relay stations and five villages
- Wind and bicycle generator at relay stations for back up in monsoon season
- Deep Cycle Batteries for storage

#### **Electrical Power Management**

- Bicycle and Wind Generator at the Relay Station
- Used as a back-up power in monsoon