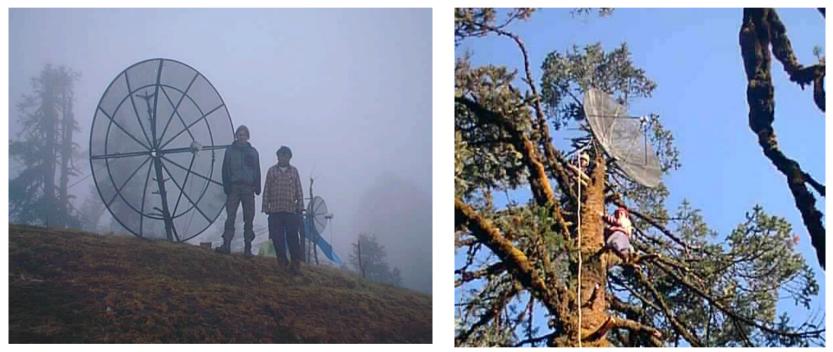

## **Technology Setup**

## • Putting a grid antenna

## • Canopy Backhaul at Relay Station