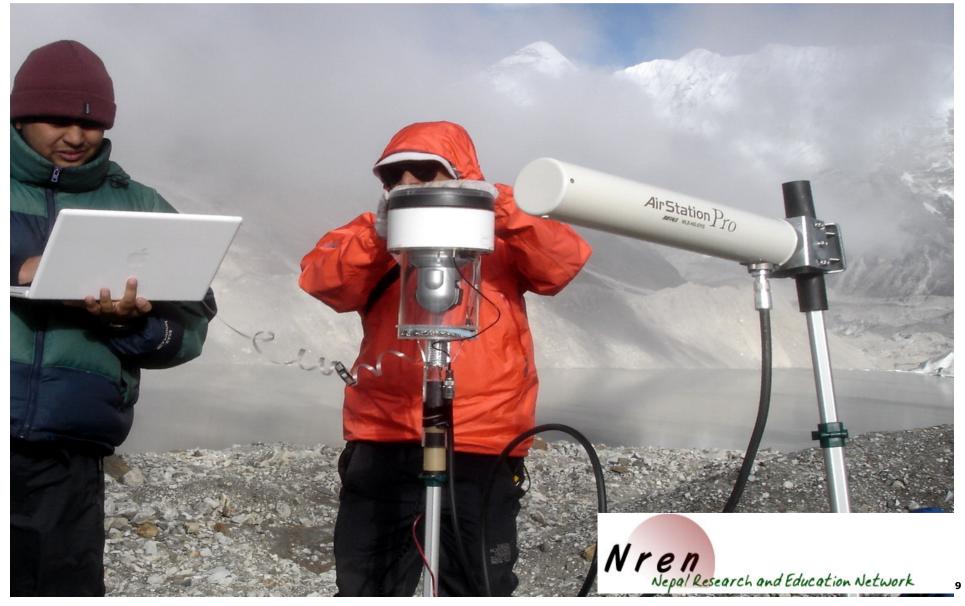

### Chhukung Relav at 5,100m near Imia Lake

• Field Server at Imja Lake that sends data of the climate around the lake that includes near real times photos

• Link to the Field Servers in Imja Region and Namche Bazar region to see near real time photos of the lake and Namche Bazar. You can also see the data of the climate collected by the field servers.

http://fsds.dc.affrc.go.jp/data4/Himalayan/

- Open Learning Exchange Nepal (OLE Nepal)
- Major partner for developing educational contents in local language
  - Develops Interactive Digital Content in Local language
     »Based on national curriculum
    - »Enhance self-learning and self-assessment