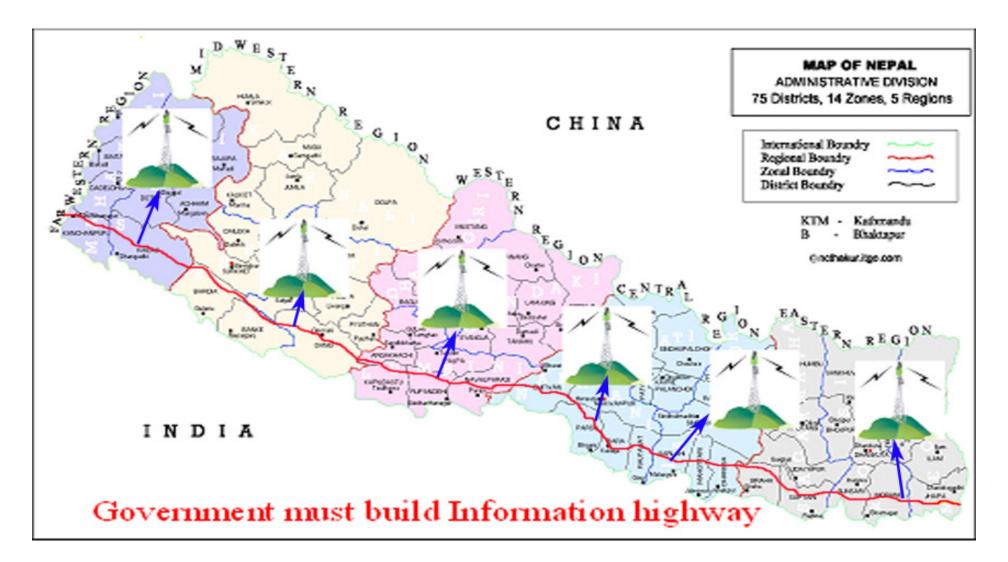

# Immediate next phase of the proposed project

Kathmandu to Pokhara Broadband Information Highway ~170km

# **ONE DOLLAR A MONTH**

TO BUILD WIRELESS BROADBAND INFORMATION HIGHWAY ACROSS NEPAL

Wireless Technology for :

- Education
- 😫 Health care (telemed
- Communication (telephone/ email)
- Local business
- Access to news and information

# -Above all, it is about helping create "Freedom of Opportunities" In Nepal

- High Level Project Plan
  - Build 4 major relay stations, on average, in each district
  - Build about 8 regional base stations and a central control station with servers to monitor and maintain the network
  - Provide services to rural schools, hospitals, local governments and businesses.
  - Build a central data center to provide local languages contents in
    - » education
    - » healthcare
    - » agriculture
    - » e-commerce
    - » e-governance
  - Introduce VOIP phone services and remittance services in the villages.
  - Encourage local entrepreneurs to become rural ISPs.

#### ONE DOLLAR A MONTH CAMPAIGN

• Fiber Cable Information Highway on Southern part of Nepal

- How is it possible to Build Information Highway Through One Dollar a Month Campaign?
  - 2 millions Nepalese live in more than 36 countries (Source - NRN Association)
  - -5% of 2 Million is 100,000, which is our goal to have them enroll in the campaign
  - -We are asking for help from the friends of Nepal, who are not of Nepali origin
  - We will run this program in Nepal as "Fifty Rupees a Month" campaign
  - We will request the government and donor agencies to provide matching funds
  - -We will invite private investors to invest