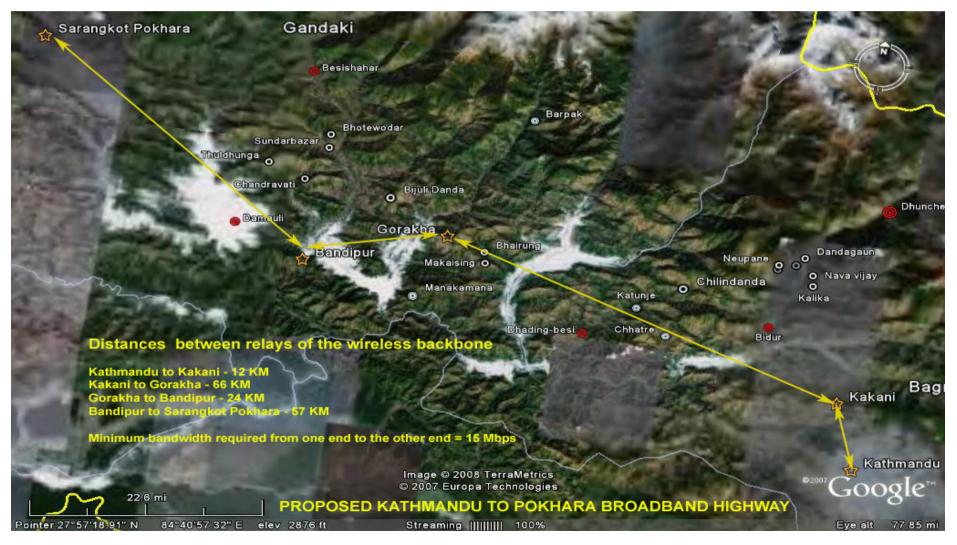

# Immediate next phase of the proposed project

Kathmandu to Pokhara Broadband Information Highway ~170km