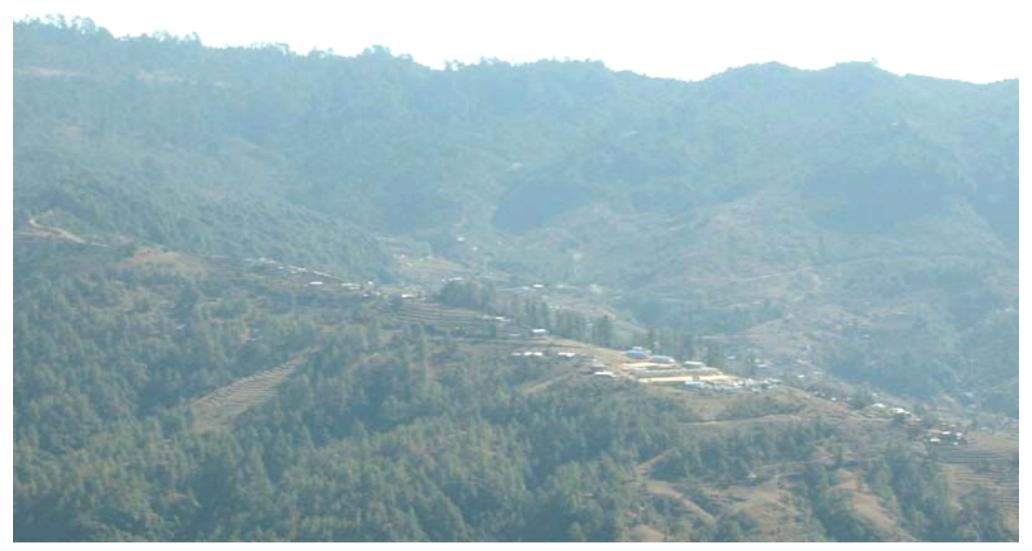

#### See how the villages look like

• Nangi Village Altitude - 2,360m Population 780

• Within project areas, Nangi is the hub of wireless network and other community development activities.