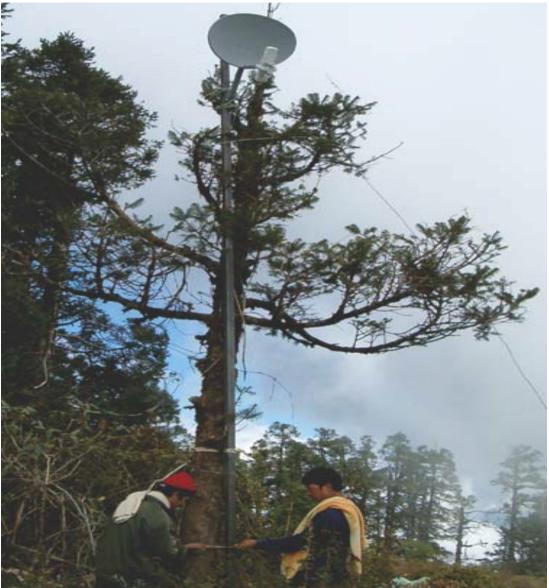

## Using large trees as relay towers has worked well

## • Using large trees as relay towers has worked well