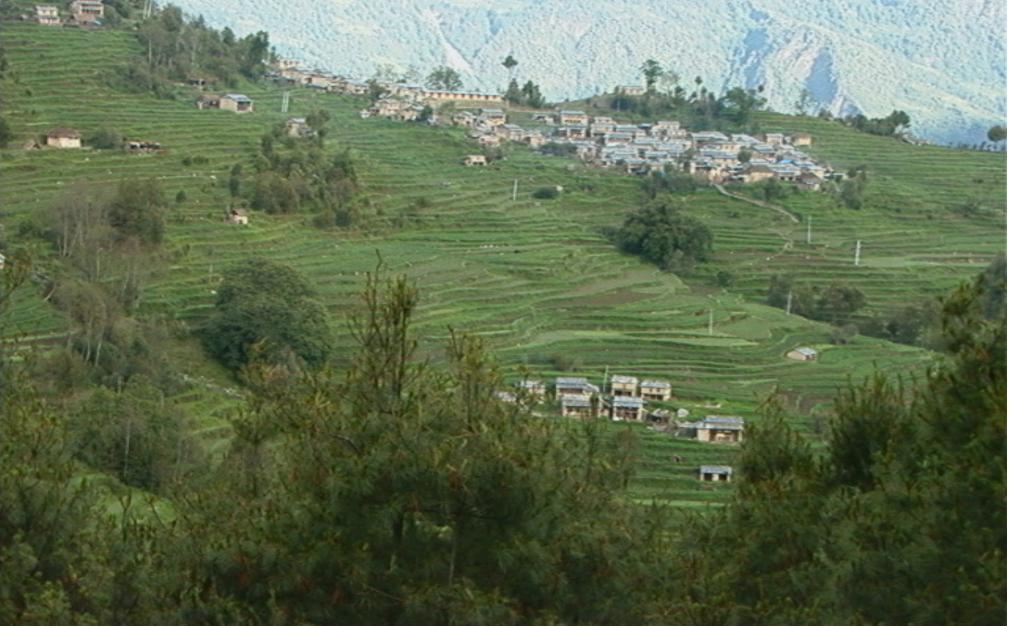

#### See how the villages look like

• Nangi Village Altitude - 2,360m Population 780

• Within project areas, Nangi is the hub of wireless network and other community development activities.

## • Tikot Village Altitude - 2,250m, Population - 845

## • Paudwar Village Altitude - 2,180m, Population - 2,250

## • Shikha Village Altitude - 2,145m, Population - 1,200

## • Gharamdi Village Altitude – 2,100m, Population – 700

- 2.4 GHz Wi-fi radios (802.11b/g) produced by different manufacturers
- 5.8 GHz Motorola Canopies for backhaul
- 19 dBi homemade grid antennas
- 24 dBi grid antennas
- Linksys Routers
- Switches of different brands