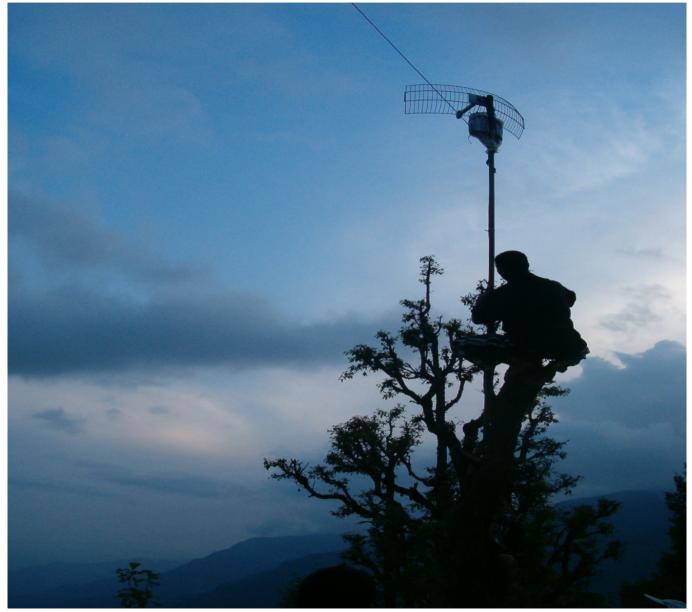

## Using large trees as relay towers has worked well

## • Using large trees as relay towers has worked well