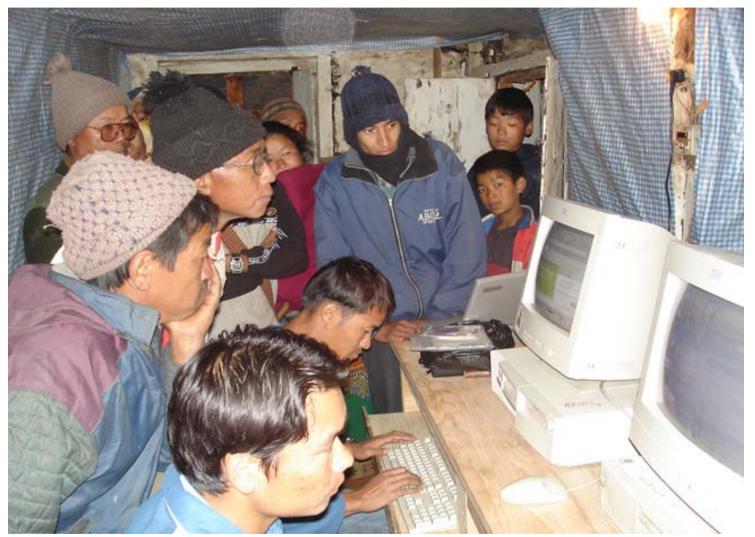

eries for storage

#### Nepal Wirel

#### **Electrical Power Management**

- Relay Station 1 and 2 at an elevation of 10,500 ft and 11,800 ft
- Operated by solar power



#### **Electrical Power Management**

- Bicycle and Wind Generator at the Relay Station
- Used as a back-up power in monsoon





## **Technology Setup**

## • Putting a grid antenna





## **Technology Setup**

## • Canopy Backhaul at Relay Station



## **Technology Setup**

#### Nepal Wireless

## Using large trees as relay towers has worked well





## • Using large trees as relay towers has worked well



#### Wireless Network Usage

#### • Healthcare: Tele-Medicine



• Lila Pun, a village worker in Nangi talking to doctor in city hospital

#### Wireless Network Usage

#### • Communications: Communication Center



Villagers of Khibang reading online newspaper



• Visit local homepage to see some examples of how the villagers are using the network.

Link to the Local Homepage is as follows.

http://www.nepalwireless.com.np

#### Wireless Network Usage

#### • News and Bulletin: Nepal Wireless Local Homepage

| -