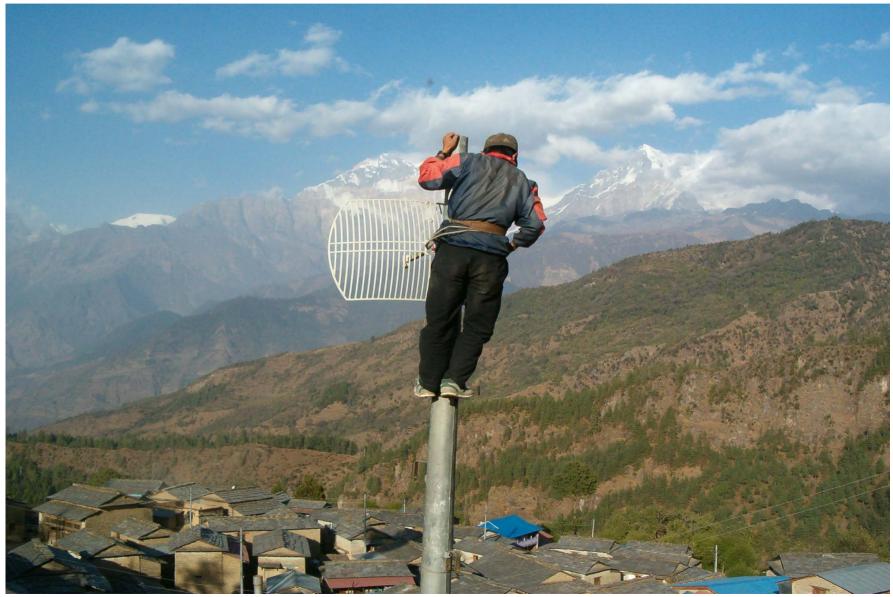

00, GrandStream, and Cisco ATA
- •Network camera such as Axis 214 PTZ and Linksys camera for telemedicine program
- Polycom software for video conferencing

#### **Electrical Power Management**

 Power from Main grid line in some villages and some villages have power from micro hydro generators

- Solar Power at the relay stations and five villages
- Wind and bicycle generator at relay stations for back up in monsoon season
- Deep Cycle Batteries for storage

#### Nepal Wirel

#### **Electrical Power Management**

- Relay Station 1 and 2 at an elevation of 10,500 ft and 11,800 ft
- Operated by solar power



#### **Electrical Power Management**

- Bicycle and Wind Generator at the Relay Station
- Used as a back-up power in monsoon





## **Technology Setup**

## • Putting a grid antenna





## **Technology Setup**

## • Canopy Backhaul at Relay Station



## **Technology Setup**

#### Nepal Wireless

## Using large trees as relay towers has worked well





## • Using large trees as relay towers has worked well



#### Wireless Network Usage

#### • Healthcare: Tele-Medicine



• Lila Pun, a village worker in Nangi talking to doctor in city hospital

#### Wireless Network Usage

#### • Communications: Communication Center



Villagers of Khibang reading online newspaper



• Visit local homepage to see some examples of how the villagers are using the network.

Link to the Local Homepage is as follows.

http://www.nepalwireless.com.np

#### Wireless Network Usage

#### • News and Bulletin: Nepal Wireless Local Homepage

| -