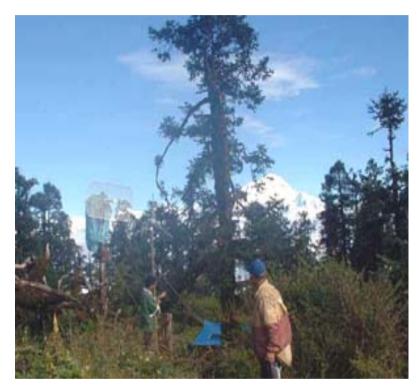

## Using large trees as relay towers has worked well

## • Using large trees as relay towers has worked well