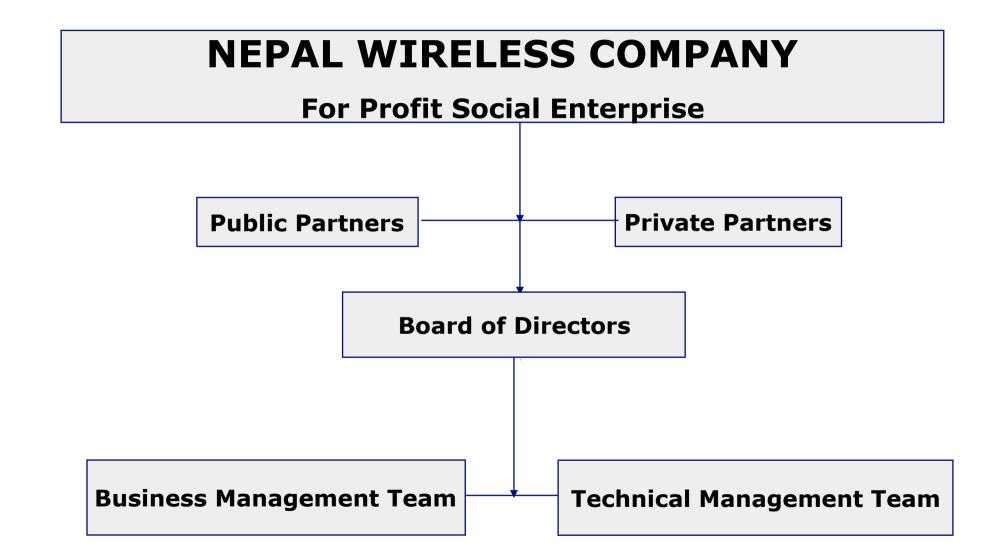

#### **ONE DOLLAR A MONTH CAMPAIGN**

- For long term sustainability
  - Setup a business enterprise that includes public and private stakeholders
- Potential Public Partners
  - Local Governments
  - Community Schools
  - Local Clubs
  - Rural Clinics
  - Ministry of Education
  - Ministry of Health
  - Ministry of Local Development
- Private Partners
  - Local Business Persons
  - Local Entrepreneurs
  - Other Investors