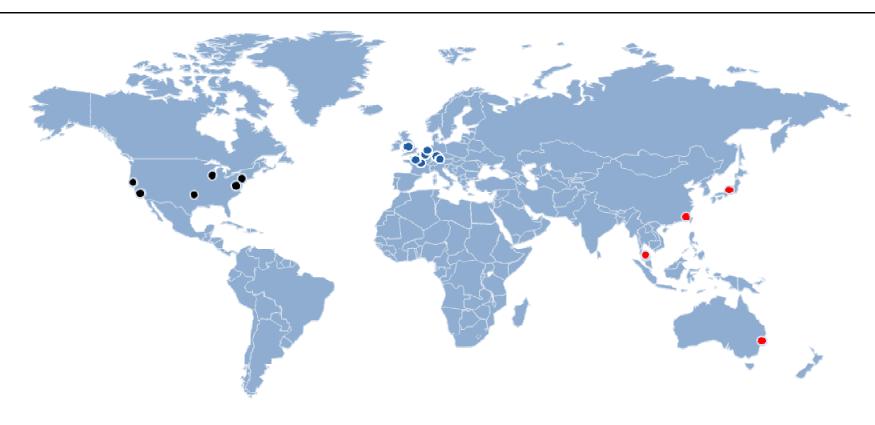

#### **Equinix Global Data Center Footprint**

Global portfolio of 42 data centers in 18 markets and 10 countries across U.S., Europe and Asia enable us to offer a consistent global service to key multi-national customers

- Over 2 million square feet of net sellable colocation space
- Only service provider with a presence in all the top 10 global financial centers