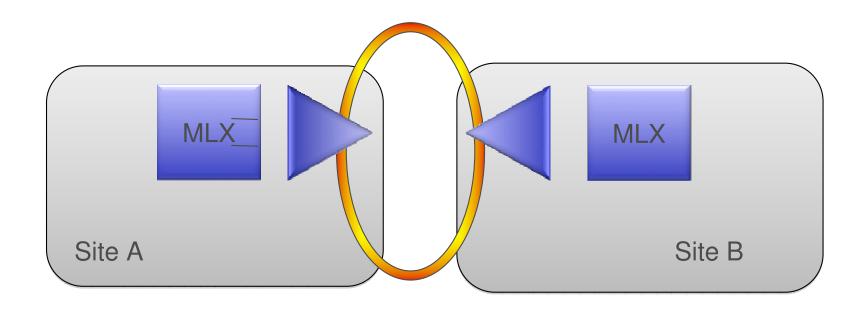

o of 42 data centers in 18 markets and 10 countries across U.S., Europe and Asia enable us to offer a consistent global service to key multi-national customers

- Over 2 million square feet of net sellable colocation space
- Only service provider with a presence in all the top 10 global financial centers



### **Equinix AP – IX Locations**





#### **Equinix AP – IX Platform**

- 10G Switching Platform
  - Foundry MLX
    - Redundant Switching Blades, Power and Management Blades
  - Flexible Bilateral VLAN setup
  - Non-mandatory MLPE route-servers
  - IPv6 Enabled (2001:DE8:7::/64)
  - BGP community based routing control
- MLPE Peering Platform
  - 2 route servers per location
  - AU: AS17819, HK: AS 24115, JP: AS24121, SG: AS9989





#### **Equinix AP – Metro Connectivity Platform**









## IX Updates



### **AP Exchange Port Sold**





#### **AP Traffic Update**

34G Peak, 3.3x traffic volume in 1 year





#### **Equinix Exchange in Tokyo**





#### **Tokyo Traffic Update**

26G Peak, 3.7x traffic volume in 1 year



#### **Equinix Exchange in Singapore**





#### **Singapore Traffic Update**

5.5G Peak, 2.2x traffic volume in 1 year





#### **Equinix Exchange in Hong Kong**





#### **Hong Kong Traffic Update**

#### 1.1G Peak





#### **Sydney Traffic Update**

#### 2.5G Peak, 8x traffic volume in 1 year





#### **Global Traffic Update**

360Gbps Peak, 1.5x traffic volume in 1 year





#### **Exchange Operations**

How can we help grow traffic?

Mailing Lists: <a href="http://lists.ap.equinix.com/mailman/listinfo">http://lists.ap.equinix.com/mailman/