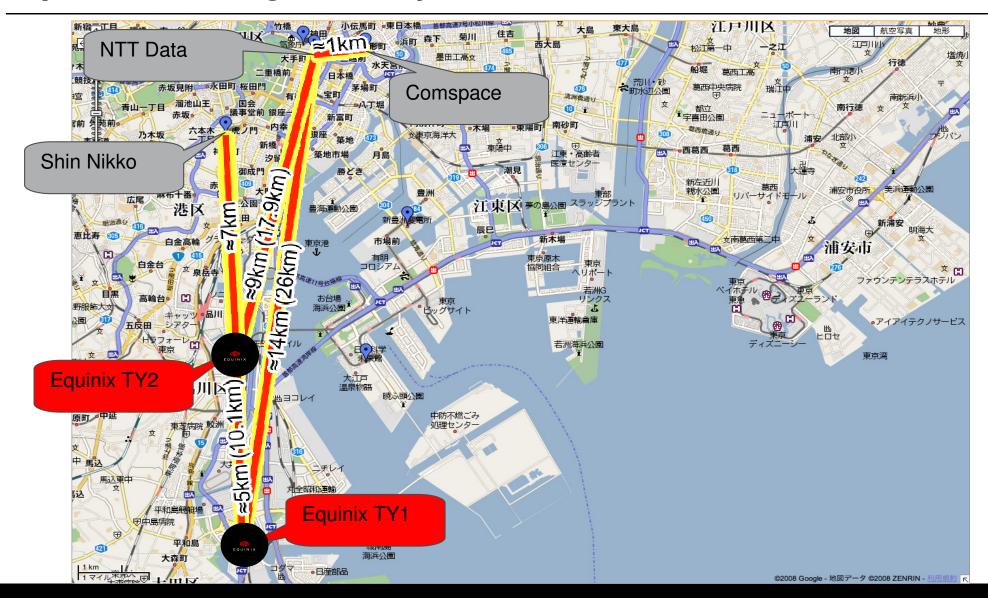

million square feet of net sellable colocation space
- Only service provider with a presence in all the top 10 global financial centers



### **Equinix AP – IX Locations**





#### **Equinix AP – IX Platform**

- 10G Switching Platform
  - Foundry MLX
    - Redundant Switching Blades, Power and Management Blades
  - Flexible Bilateral VLAN setup
  - Non-mandatory MLPE route-servers
  - IPv6 Enabled (2001:DE8:7::/64)
  - BGP community based routing control
- MLPE Peering Platform
  - 2 route servers per location
  - AU: AS17819, HK: AS 24115, JP: AS24121, SG: AS9989





#### **Equinix AP – Metro Connectivity Platform**









## IX Updates



### **AP Exchange Port Sold**





#### **AP Traffic Update**

34G Peak, 3.3x traffic volume in 1 year





#### **Equinix Exchange in Tokyo**





#### **Tokyo Traffic Update**

26G Peak, 3.7x traffic volume in 1 year



#### **Equinix Exchange in Singapore**





#### **Singapore Traffic Update**

5.5G Peak, 2.2x traffic volume in 1 year





#### **Equinix Exchange in Hong Kong**





#### **Hong Kong Traffic Update**

#### 1.1G Peak





#### **Sydney Traffic Update**

#### 2.5G Peak, 8x traffic volume in 1 year





#### **Global Traffic Update**

360Gbps Peak, 1.5x traffic volume in 1 year





#### **Exchange Operations**

How can we help grow traffic?

Mailing Lists: <a href="http://lists.ap.equinix.com/mailman/listinfo">http://lists.ap.equinix.com/mailman/listinfo</a>

Facebook Group: Equinix AP Beer and Peer

Equinix IX Portal: <a href="http://ix.equinix.com">http://ix.equinix.com</a>





## Thank you

Questions?

Horat