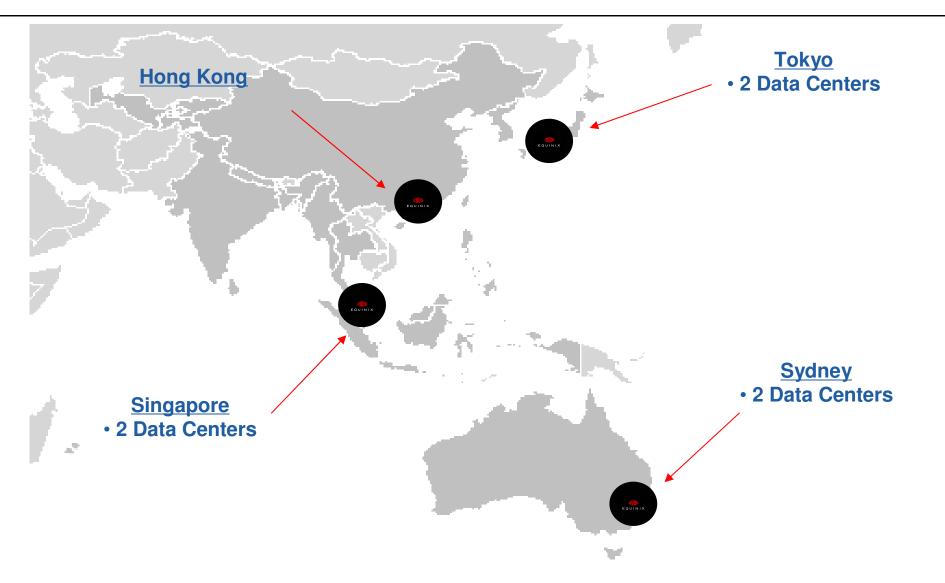

# **Equinix IX Updates**

SANOG 14 23<sup>rd</sup> July 2009

**Horatio Chan** 

#### **Equinix Global Data Center Footprint**



Global portfolio of 42 data centers in 18 markets and 10 countries across U.S., Europe and Asia enable us to offer a consistent global service to key multi-national customers

- Over 2 million square feet of net sellable colocation space
- Only service provider with a presence in all the top 10 global financial centers



### **Equinix AP – IX Locations**





#### **Equinix AP – IX Platform**

- 10G Switching Platform
  - Foundry MLX
    - Redundant Switching Blades, Power and Management Blades
  - Flexible Bilateral VLAN setup
  - Non-mandatory MLPE route-servers
  - IPv6 Enabled (2001:DE8:7::/64)
  - BGP community based routing control
- MLPE Peering Platform
  - 2 route servers per location
  - AU: AS17819, HK: AS 24115, JP: AS24121, SG: AS9989





#### **Equinix AP – Metro Connectivity Platform**









## IX Updates



### **AP Exchange Port Sold**





#### **AP Traffic Update**

34G Peak, 3.3x traffic volume in 1 year





#### **Equinix Exchange in Tokyo**





#### **Tokyo Traffic Update**

26G Peak, 3.7x traffic volume in 1 year



#### **Equinix Exchange in Singapore**





#### **Singapore Traffic Update**

5.5G Peak, 2.2x tr