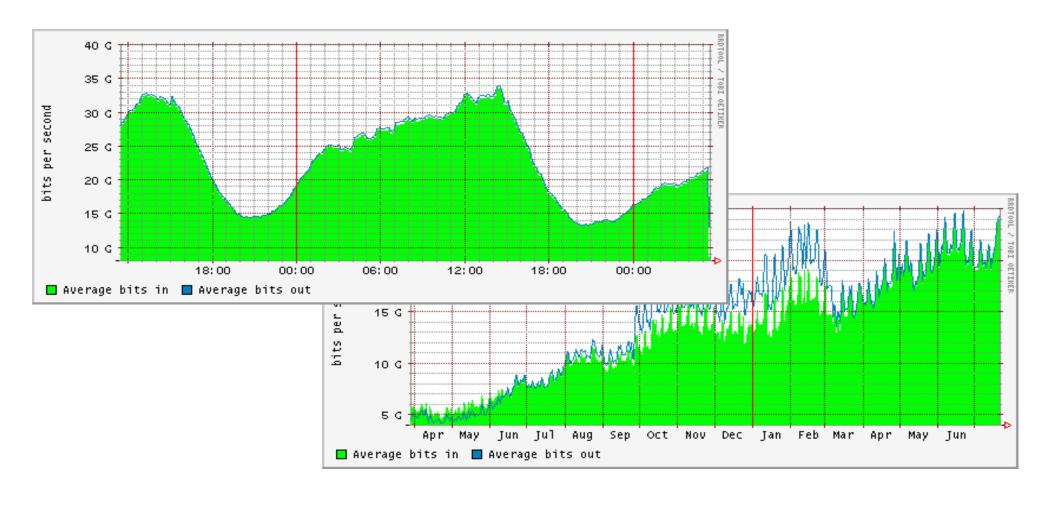

#### **Equinix Exchange in Tokyo**

#### **Tokyo Traffic Update**

26G Peak, 3.7x traffic volume in 1 year