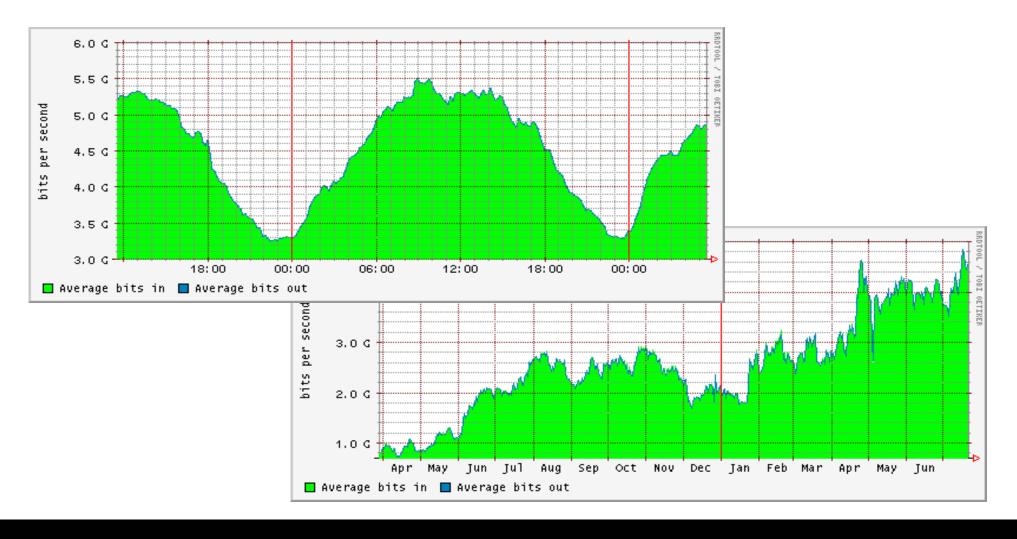

IX Platform**

- 10G Switching Platform
  - Foundry MLX
    - Redundant Switching Blades, Power and Management Blades
  - Flexible Bilateral VLAN setup
  - Non-mandatory MLPE route-servers
  - IPv6 Enabled (2001:DE8:7::/64)
  - BGP community based routing control
- MLPE Peering Platform
  - 2 route servers per location
  - AU: AS17819, HK: AS 24115, JP: AS24121, SG: AS9989





#### **Equinix AP – Metro Connectivity Platform**









## IX Updates



### **AP Exchange Port Sold**





#### **AP Traffic Update**

34G Peak, 3.3x traffic volume in 1 year





#### **Equinix Exchange in Tokyo**





#### **Tokyo Traffic Update**

26G Peak, 3.7x traffic volume in 1 year



#### **Equinix Exchange in Singapore**





#### **Singapore Traffic Update**

5.5G Peak, 2.2x traffic volume in 1 year





#### **Equinix Exchange in Hong Kong**





#### **Hong Kong Traffic Update**

#### 1.1G Peak





#### **Sydney Traffic Update**

#### 2.5G Peak, 8x traffic volume in 1 year





#### **Global Traffic Update**

360Gbps Peak, 1.5x traffic volume in 1 year





#### **Exchange Operations**

How can we help grow traffic?

Mailing Lists: <a href="http://lists.ap.equinix.com/mailman/listinfo">http://lists.ap.equinix.com/mailman/listinfo</a>

Facebook Group: Equinix AP Beer and Peer

Equinix IX Portal: <a href="http://ix.equinix.com">http://ix.equinix.com</a>





## Thank you

Questions?

Horatio.Chan@ap.equinix.com

Raphael.Ho@ap.equinix.com