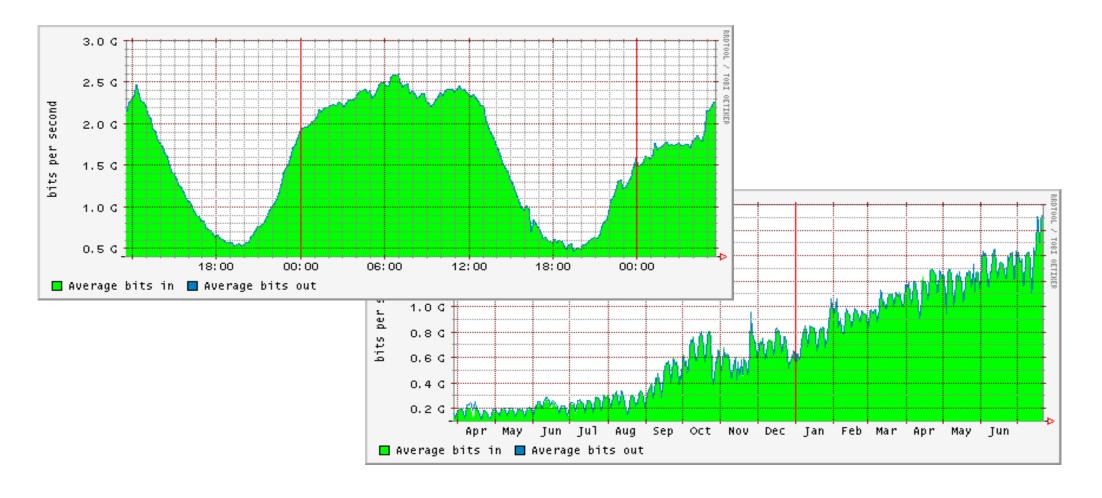

-servers
  - IPv6 Enabled (2001:DE8:7::/64)
  - BGP community based routing control
- MLPE Peering Platform
  - 2 route servers per location
  - AU: AS17819, HK: AS 24115, JP: AS24121, SG: AS9989





#### **Equinix AP – Metro Connectivity Platform**









## IX Updates



### **AP Exchange Port Sold**





#### **AP Traffic Update**

34G Peak, 3.3x traffic volume in 1 year





#### **Equinix Exchange in Tokyo**





#### **Tokyo Traffic Update**

26G Peak, 3.7x traffic volume in 1 year



#### **Equinix Exchange in Singapore**





#### **Singapore Traffic Update**

5.5G Peak, 2.2x traffic volume in 1 year





#### **Equinix Exchange in Hong Kong**





#### **Hong Kong Traffic Update**

#### 1.1G Peak





#### **Sydney Traffic Update**

#### 2.5G Peak, 8x traffic volume in 1 year





#### **Global Traffic Update**

360Gbps Peak, 1.5x traffic volume in 1 year





#### **Exchange Operations**

How can we help grow traffic?

Mailing Lists: <a href="http://lists.ap.equinix.com/mailman/listinfo">http://lists.ap.equinix.com/mailman/listinfo</a>

Facebook Group: Equinix AP Beer and Peer

Equinix IX Portal: <a href="http://ix.equinix.com">http://ix.equinix.com</a>





## Thank you

Questions?

Horatio.Chan@ap.equinix.com

Raphael.Ho@ap.equinix.com