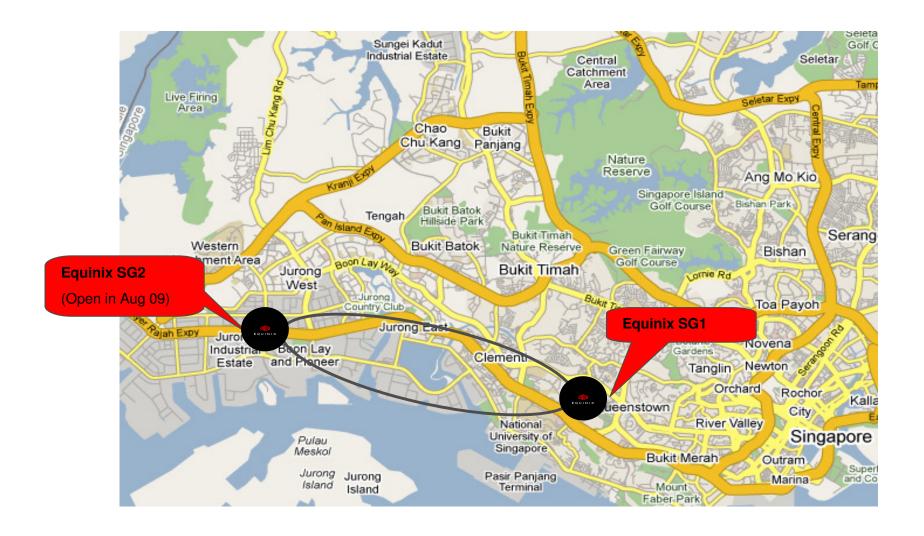

financial centers



### **Equinix AP – IX Locations**





#### **Equinix AP – IX Platform**

- 10G Switching Platform
  - Foundry MLX
    - Redundant Switching Blades, Power and Management Blades
  - Flexible Bilateral VLAN setup
  - Non-mandatory MLPE route-servers
  - IPv6 Enabled (2001:DE8:7::/64)
  - BGP community based routing control
- MLPE Peering Platform
  - 2 route servers per location
  - AU: AS17819, HK: AS 24115, JP: AS24121, SG: AS9989





#### **Equinix AP – Metro Connectivity Platform**









## IX Updates



### **AP Exchange Port Sold**





#### **AP Traffic Update**

34G Peak, 3.3x traffic volume in 1 year





#### **Equinix Exchange in Tokyo**





#### **Tokyo Traffic Update**

26G Peak, 3.7x traffic volume in 1 year



#### **Equinix Exchange in Singapore**





#### **Singapore Traffic Update**

5.5G Peak, 2.2x traffic volume in 1 year





#### **Equinix Exchange in Hong Kong**





#### **Hong Kong Traffic Update**

#### 1.1G Peak





#### **Sydney Traffic Update**

#### 2.5G Peak, 8x traffic volume in 1 year





#### **Global Traffic Update**

360Gbps Peak, 1.5x traffic volume in 1 year





#### **Exchange Operations**

How can we help grow traffic?

Mailing Lists: <a href="http://lists.ap.equinix.com/mailman/listinfo">http://lists.ap.equinix.com/mailman/listinfo</a>

Facebook Group: Equinix AP Beer and Peer

Equinix IX Portal: <a href="http://ix.equinix.com">http://ix.equinix.com</a>





## Thank you

Questions?

Horatio.Chan@ap.equinix.com

Raphael.Ho@ap.equinix.com