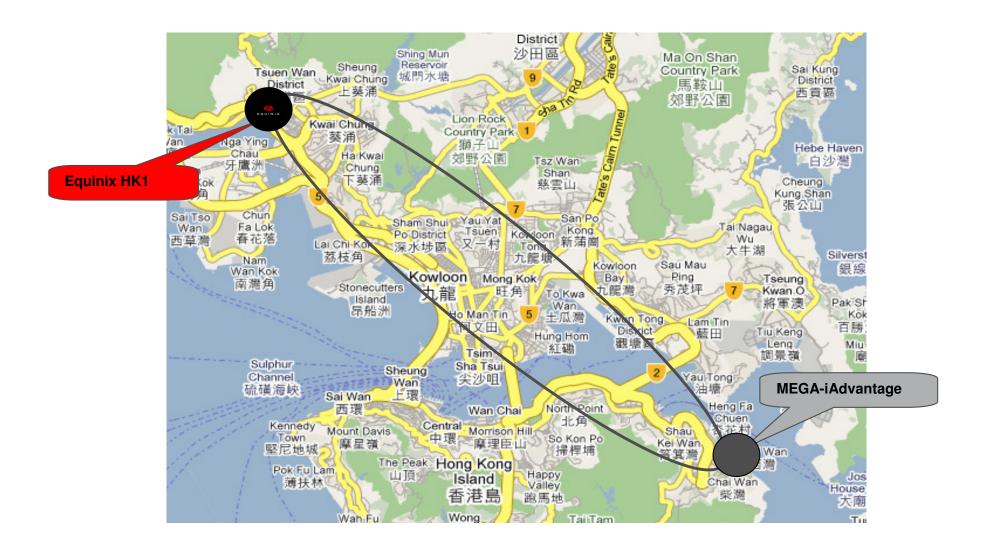

Foundry MLX
    - Redundant Switching Blades, Power and Management Blades
  - Flexible Bilateral VLAN setup
  - Non-mandatory MLPE route-servers
  - IPv6 Enabled (2001:DE8:7::/64)
  - BGP community based routing control
- MLPE Peering Platform
  - 2 route servers per location
  - AU: AS17819, HK: AS 24115, JP: AS24121, SG: AS9989





#### **Equinix AP – Metro Connectivity Platform**









## IX Updates



### **AP Exchange Port Sold**





#### **AP Traffic Update**

34G Peak, 3.3x traffic volume in 1 year





#### **Equinix Exchange in Tokyo**





#### **Tokyo Traffic Update**

26G Peak, 3.7x traffic volume in 1 year



#### **Equinix Exchange in Singapore**





#### **Singapore Traffic Update**

5.5G Peak, 2.2x traffic volume in 1 year





#### **Equinix Exchange in Hong Kong**





#### **Hong Kong Traffic Update**

#### 1.1G Peak





#### **Sydney Traffic Update**

#### 2.5G Peak, 8x traffic volume in 1 year





#### **Global Traffic Update**

360Gbps Peak, 1.5x traffic volume in 1 year





#### **Exchange Operations**

How can we help grow traffic?

Mailing Lists: <a href="http://lists.ap.equinix.com/mailman/listinfo">http://lists.ap.equinix.com/mailman/listinfo</a>

Facebook Group: Equinix AP Beer and Peer

Equinix IX Portal: <a href="http://ix.equinix.com">http://ix.equinix.com</a>





## Thank you

Questions?

Horatio.Chan@ap.equinix.com

Raphael.Ho@ap.equinix.com