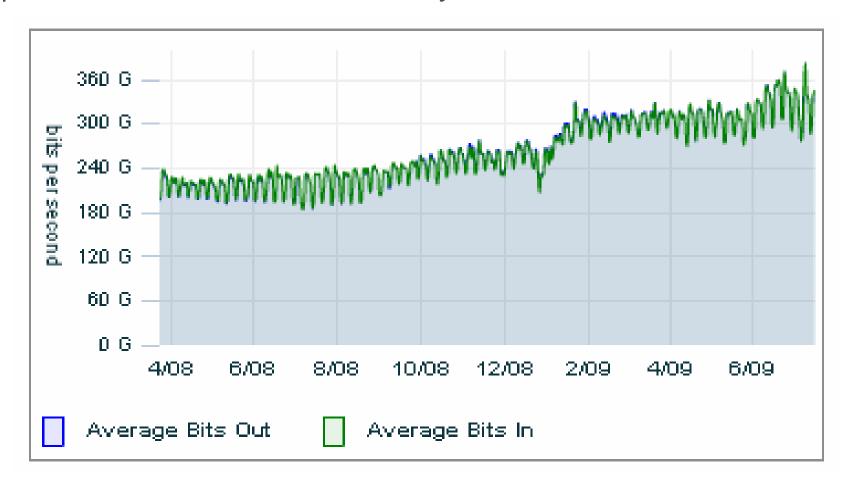

ol
- MLPE Peering Platform
  - 2 route servers per location
  - AU: AS17819, HK: AS 24115, JP: AS24121, SG: AS9989





#### **Equinix AP – Metro Connectivity Platform**









## IX Updates



### **AP Exchange Port Sold**





#### **AP Traffic Update**

34G Peak, 3.3x traffic volume in 1 year





#### **Equinix Exchange in Tokyo**





#### **Tokyo Traffic Update**

26G Peak, 3.7x traffic volume in 1 year



#### **Equinix Exchange in Singapore**





#### **Singapore Traffic Update**

5.5G Peak, 2.2x traffic volume in 1 year





#### **Equinix Exchange in Hong Kong**





#### **Hong Kong Traffic Update**

#### 1.1G Peak





#### **Sydney Traffic Update**

#### 2.5G Peak, 8x traffic volume in 1 year





#### **Global Traffic Update**

360Gbps Peak, 1.5x traffic volume in 1 year





#### **Exchange Operations**

How can we help grow traffic?

Mailing Lists: <a href="http://lists.ap.equinix.com/mailman/listinfo">http://lists.ap.equinix.com/mailman/listinfo</a>

Facebook Group: Equinix AP Beer and Peer

Equinix IX Portal: <a href="http://ix.equinix.com">http://ix.equinix.com</a>





## Thank you

Questions?

Horatio.Chan@ap.equinix.com

Raphael.Ho@ap.equinix.com