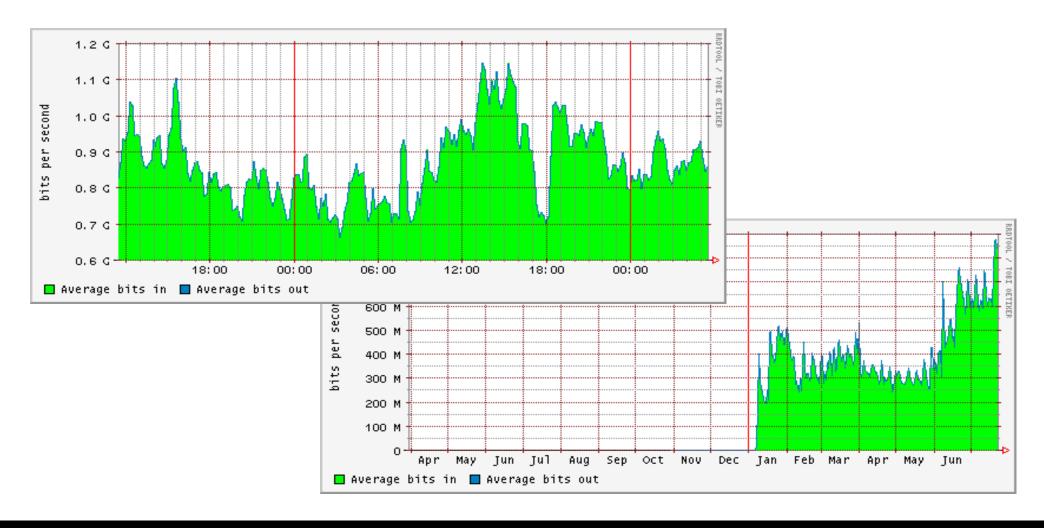

Management Blades
  - Flexible Bilateral VLAN setup
  - Non-mandatory MLPE route-servers
  - IPv6 Enabled (2001:DE8:7::/64)
  - BGP community based routing control
- MLPE Peering Platform
  - 2 route servers per location
  - AU: AS17819, HK: AS 24115, JP: AS24121, SG: AS9989





#### **Equinix AP – Metro Connectivity Platform**









## IX Updates



### **AP Exchange Port Sold**





#### **AP Traffic Update**

34G Peak, 3.3x traffic volume in 1 year





#### **Equinix Exchange in Tokyo**





#### **Tokyo Traffic Update**

26G Peak, 3.7x traffic volume in 1 year



#### **Equinix Exchange in Singapore**





#### **Singapore Traffic Update**

5.5G Peak, 2.2x traffic volume in 1 year





#### **Equinix Exchange in Hong Kong**





#### **Hong Kong Traffic Update**

#### 1.1G Peak





#### **Sydney Traffic Update**

#### 2.5G Peak, 8x traffic volume in 1 year





#### **Global Traffic Update**

360Gbps Peak, 1.5x traffic volume in 1 year





#### **Exchange Operations**

How can we help grow traffic?

Mailing Lists: <a href="http://lists.ap.equinix.com/mailman/listinfo">http://lists.ap.equinix.com/mailman/listinfo</a>

Facebook Group: Equinix AP Beer and Peer

Equinix IX Portal: <a href="http://ix.equinix.com">http://ix.equinix.com</a>





## Thank you

Questions?

Horatio.Chan@ap.equinix.com

Raphael.Ho@ap.equinix.com