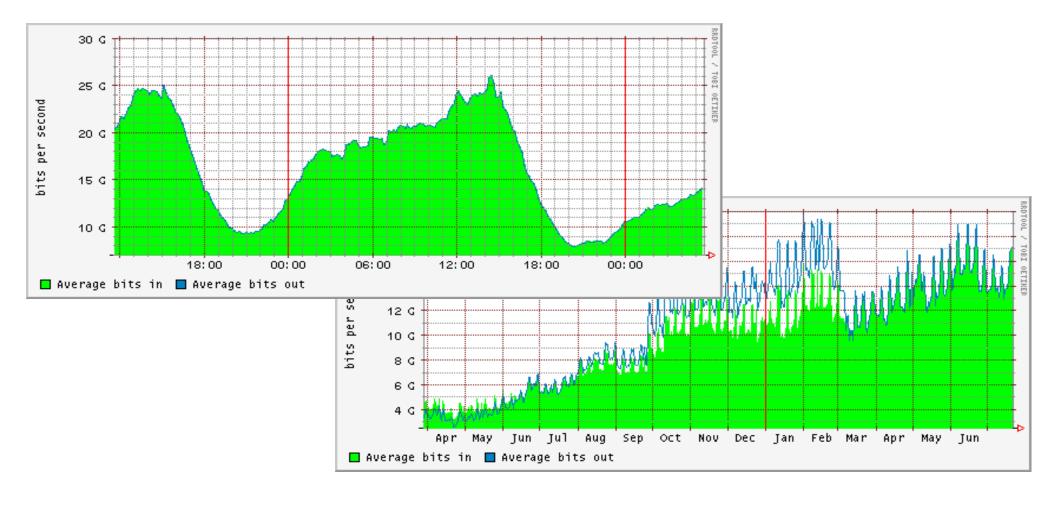

r with a presence in all the top 10 global financial centers



### **Equinix AP – IX Locations**





#### **Equinix AP – IX Platform**

- 10G Switching Platform
  - Foundry MLX
    - Redundant Switching Blades, Power and Management Blades
  - Flexible Bilateral VLAN setup
  - Non-mandatory MLPE route-servers
  - IPv6 Enabled (2001:DE8:7::/64)
  - BGP community based routing control
- MLPE Peering Platform
  - 2 route servers per location
  - AU: AS17819, HK: AS 24115, JP: AS24121, SG: AS9989





#### **Equinix AP – Metro Connectivity Platform**









## IX Updates



### **AP Exchange Port Sold**





#### **AP Traffic Update**

34G Peak, 3.3x traffic volume in 1 year





#### **Equinix Exchange in Tokyo**





#### **Tokyo Traffic Update**

26G Peak, 3.7x traffic volume in 1 year



#### **Equinix Exchange in Singapore**





#### **Singapore Traffic Update**

5.5G Peak, 2.2x traffic volume in 1 year





#### **Equinix Exchange in Hong Kong**





#### **Hong Kong Traffic Update**

#### 1.1G Peak





#### **Sydney Traffic Update**

#### 2.5G Peak, 8x traffic volume in 1 year





#### **Global Traffic Update**

360Gbps Peak, 1.5x traffic volume in 1 year





#### **Exchange Operations**

How can we help grow traffic?

Mailing Lists: <a href="http://lists.ap.equinix.com/mailman/listinfo">http://lists.ap.equinix.com/mailman/listinfo</a>

Facebook Group: Equinix AP Beer and Peer

Equinix IX Portal: <a href="http://ix.equinix.com">http://ix.equinix.com</a>





## Thank you

Questions?

Horatio.Chan@ap.equinix.com

Raphael.Ho@ap.equinix.com