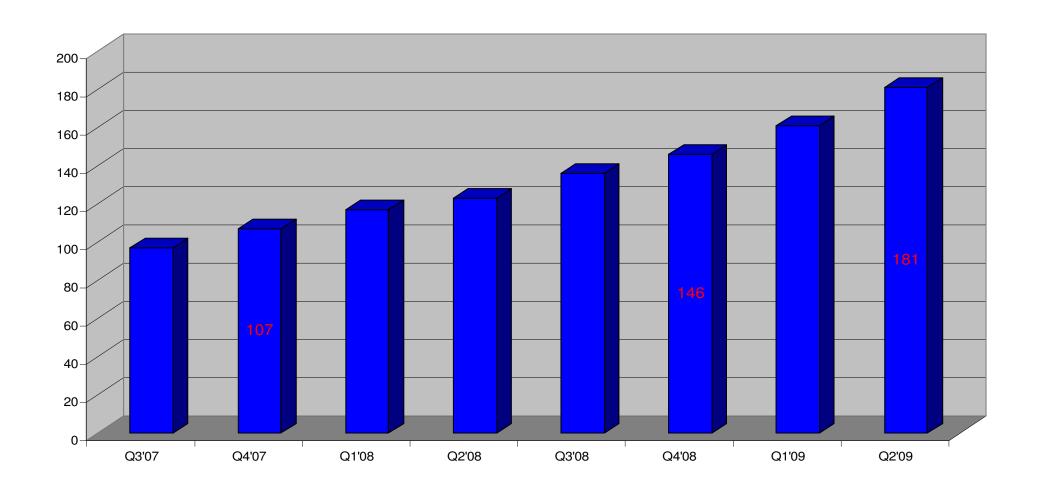

ss U.S., Europe and Asia enable us to offer a consistent global service to key multi-national customers

- Over 2 million square feet of net sellable colocation space
- Only service provider with a presence in all the top 10 global financial centers



### **Equinix AP – IX Locations**





#### **Equinix AP – IX Platform**

- 10G Switching Platform
  - Foundry MLX
    - Redundant Switching Blades, Power and Management Blades
  - Flexible Bilateral VLAN setup
  - Non-mandatory MLPE route-servers
  - IPv6 Enabled (2001:DE8:7::/64)
  - BGP community based routing control
- MLPE Peering Platform
  - 2 route servers per location
  - AU: AS17819, HK: AS 24115, JP: AS24121, SG: AS9989





#### **Equinix AP – Metro Connectivity Platform**









## IX Updates



### **AP Exchange Port Sold**





#### **AP Traffic Update**

34G Peak, 3.3x traffic volume in 1 year





#### **Equinix Exchange in Tokyo**





#### **Tokyo Traffic Update**

26G Peak, 3.7x traffic volume in 1 year



#### **Equinix Exchange in Singapore**





#### **Singapore Traffic Update**

5.5G Peak, 2.2x traffic volume in 1 year





#### **Equinix Exchange in Hong Kong**





#### **Hong Kong Traffic Update**

#### 1.1G Peak





#### **Sydney Traffic Update**

#### 2.5G Peak, 8x traffic volume in 1 year





#### **Global Traffic Update**

360Gbps Peak, 1.5x traffic volume in 1 year





#### **Exchange Operations**

How can we help grow traffic?

Mailing Lists: <a href="http://lists.ap.equinix.com/mailman/listinfo">http://lists.ap.equinix.com/mailman/listinfo</a>

Facebook Group: Equinix AP Beer and Peer