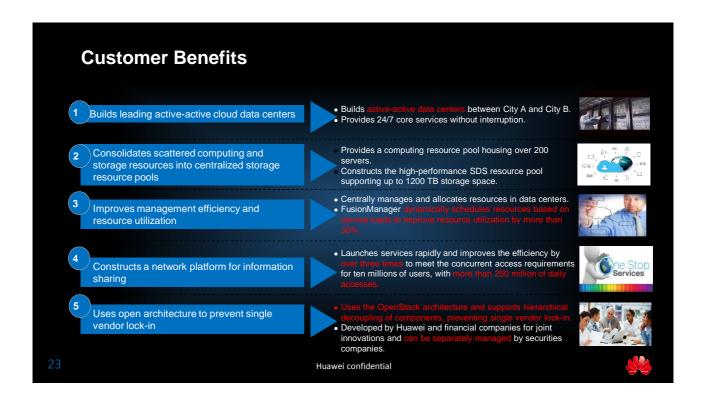

## **Agenda**

- 1. Cloud Transformation Challenges, Approach & Deliverables
  - Unleash Operators' potential in Cloud Computing markets
- 2. Business Case Sharing:
  - Teleco Operators Cloud Computing on Vertical Markets
- 3. Technical Case Sharing:
  - Banks/ Financial Securities Cloud setup