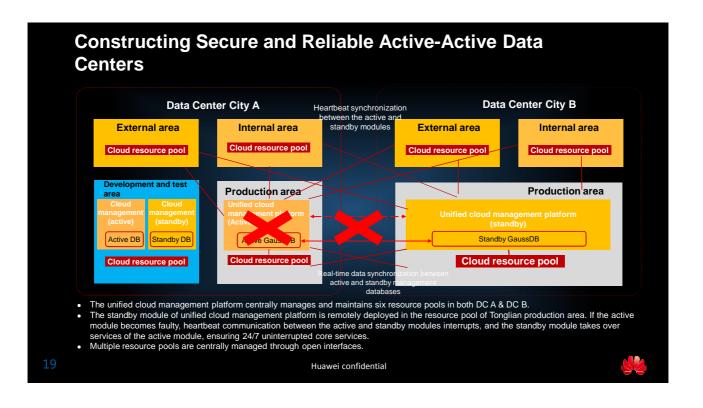

## **Agenda**

- 1. Cloud Transformation Challenges, Approach & Deliverables
  - Unleash Operators' potential in Cloud Computing markets
- 2. Business Case Sharing:
  - Teleco Operators Cloud Computing on Vertical Markets
- 3. Technical Case Sharing:
  - Banks/ Financial Securities Cloud setup